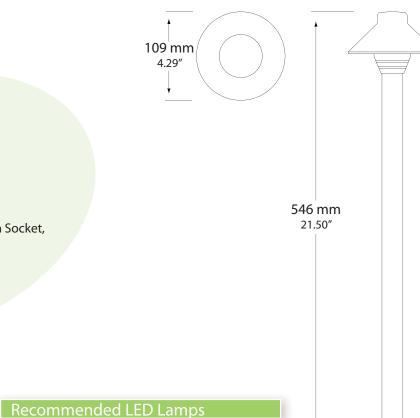

### MISTY

Voltage: 12V

**Construction:** Solid Cast Brass

Weight: 2.35 lbs

**Finish:** Weathered Red Brass **Wire:** 36" 18/2 UL Rated Lead Wire

Socket: Beryllium Copper, G4 BiPin Socket,

pre-greased

**Wattage:** Maximum 20 Watts **Lens:** Frosted Tempered Glass **Mounting:** Brass Stake Included