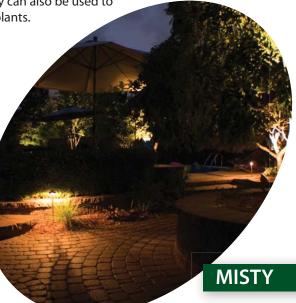

Installed on the side of your paths, Misty will cast dim light in small symmetrical patterns, highlighting hardscaping material and foliage while providing ample light for navigation and covering the boundaries in a degree of darkness.

To protect the lamp and socket from water, moisture and debris, Misty's sleek, compact brass construction includes a shock-proof frosted polycarbonate lens.

Misty is an essential area light for any landscape design project.