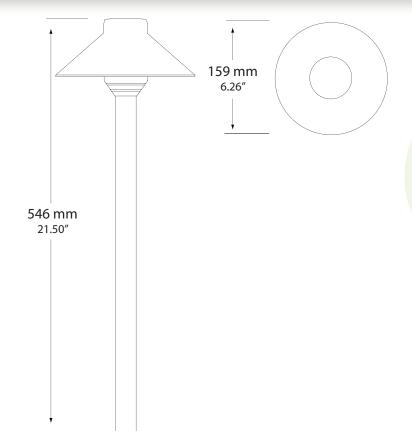

### **ROXY**

Voltage: 12V

**Construction:** Solid Cast Brass

Weight: 2.35 lbs

**Finish:** Weathered Red Brass **Wire:** 36" 18/2 UL Rated Lead Wire

Socket: Beryllium Copper, G4 BiPin Socket,

pre-greased

Wattage: Maximum 20 Watts Lens: Frosted Tempered Glass Mounting: Brass Stake Included